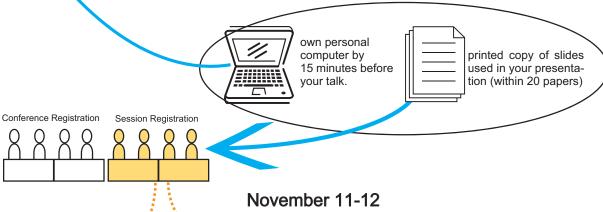

## MNC 2010 (November 9-12, 2010 Rihga Royal Hotel Kokura) **Oral Instruction**

Please take your own personal computer (PC) to the operator's desk located close to the screen by 15 minutes before your talk, and staff

Please prepare a set of printed copy of slides used in your presentation. Your materials will be posted on the 90cm-wide X 180 cm-high surface board by the MNC staff and will be returned after the session.