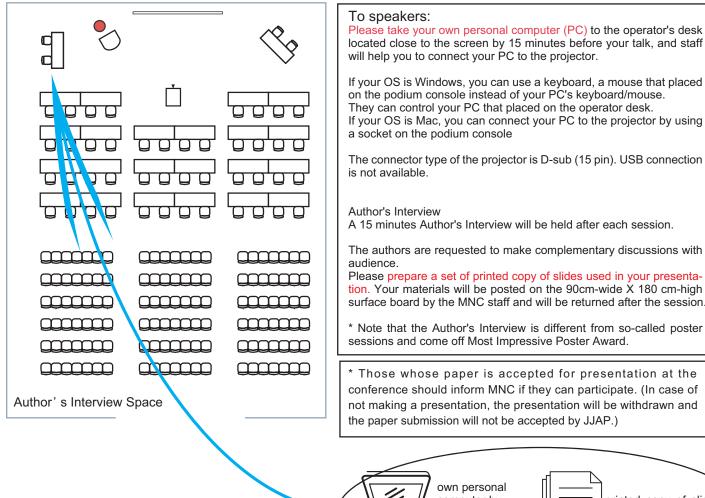

## MNC 2010 (November 9-12, 2010 Rihga Royal Hotel Kokura) **Oral Instruction**

Please take your own personal computer (PC) to the operator's desk located close to the screen by 15 minutes before your talk, and staff

Please prepare a set of printed copy of slides used in your presentation. Your materials will be posted on the 90cm-wide X 180 cm-high surface board by the MNC staff and will be returned after the session.

- \* Note that the Author's Interview is different from so-called poster
- \* Those whose paper is accepted for presentation at the conference should inform MNC if they can participate. (In case of not making a presentation, the presentation will be withdrawn and