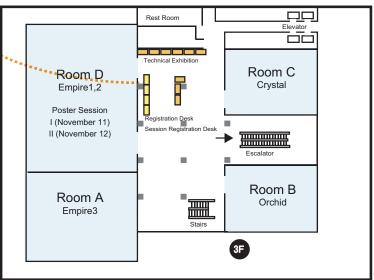

## Rest Room Room A Empire1 Room C Crystal on Desk Session Regi Room B Orchid 噩 3F